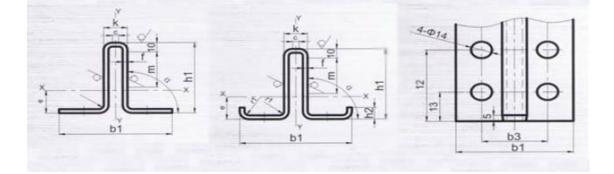

## **Hollow Guide Rail Series**

**Dimensions of Fishplate and Joint Holes** 

| COD.ISO            | d          | d1 | 1   | b2  | b3   | 11    | 12    | 13   | А       |
|--------------------|------------|----|-----|-----|------|-------|-------|------|---------|
|                    | mm         | mm | mm  | mm  | mm   | mm    | mm    | mm   | mm      |
|                    | TOLERANCES |    |     |     |      |       |       |      |         |
|                    |            |    | +3  |     | ±    | $\pm$ | $\pm$ | ±    | +2      |
|                    |            |    | 0   |     | 0.2  | 1.5   | 0.2   | 0.2  | 0       |
| T75-3/B            | 13         | 26 | 123 | 75  | 43   | 240   | 90    | 38.1 | 8.5+1.5 |
| T89/B              | 13         | 26 | 156 | 90  | 57.2 | 305   | 114.3 | 38.1 | 13+2    |
| T90/B              | 13         | 26 | 156 | 90  | 57.2 | 305   | 114.3 | 38.1 | 13+2    |
| T114/B             | 17         | 33 | 156 | 115 | 74   | 305   | 114.3 | 38.1 | 17+3    |
| T127-1/B           | 17         | 33 | 156 | 130 | 79.4 | 305   | 114.3 | 38.1 | 17+3    |
| T127-2/B           | 17         | 33 | 156 | 130 | 79.4 | 305   | 114.3 | 38.1 | 17+3    |
| Dimensions of Clip |            |    |     |     |      |       |       |      |         |
| COD.ISO            | Φ          | Α  |     | в   | С    | D     | E     | H1   | H2      |
|                    | mm         | mn | n i | mm  | mm   | mm    | mm    | mm   | mm      |
| T75-3/B            | 13         | 18 |     | 3   | 23   | 20    | 2     | 13   | 2.5     |
| T89/B              | 13         | 20 |     | 4   | 25   | 22    | 2     | 15   | 3       |
| T90/B              | 13         | 20 |     | 4   | 25   | 22    | 2     | 15   | 3       |
| T114/B             | 18         | 25 |     | 4   | 37   | 27    | 4     | 17   | 5       |
| T127-1/B           | 18         | 25 |     | 4   | 37   | 27    | 5     | 22   | 8       |
| T127-2/B           | 18         | 25 |     | 4   | 37   | 27    | 5     | 22   | 8       |